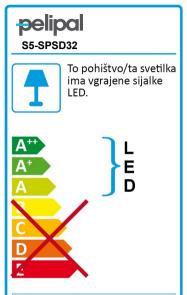

### Sijalk v svetilki ni mogoče zamenjati.

Tento nábytok / táto lampa obsahuje zabudované LED diódy.